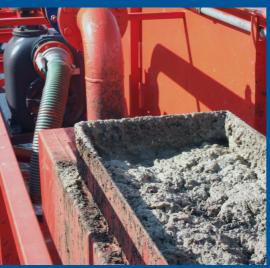

#### Self-priming diaphragm pumps

- foam and sludge
- sewage
- lime milk dosage
- pumping of dyeing waters
- slaughterhouse processing waste

Self-priming mechanical diaphragm pumps for foams and dense liquids that contain abrasives and solids in suspension. They are used in industrial and construction sectors.

SOLIDS HANDLING UP TO 80 mm max pression **15 m**  MAX FLOW RATE UP TO **39** m<sup>3</sup>/h TEMPERATURE FROM -20°UP TO +200°C MAX DRY PRIME UP TO **6 m** 

HIGH ABRASION RESISTANCE