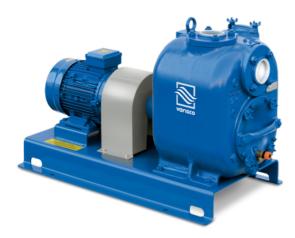

### ST-R PUMPS Self-priming trash pumps

- municipal sewage project
- paper making
- weaving
- foodstuff
- chemical industry
- power industry
- slurries and mixed suspension

The ST-R self-priming centrifugal pumps are designed to facilitate unclogging operation in the field and ensure easy maintenance and high levels of reliability. The front inspection cover can be used to access all internal parts without disconnecting the pipes and without removing the pump from the installation.