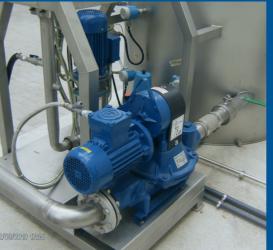

# LB PUMPS

#### Self-priming diaphragm pumps

- foam and sludge
- sewage
- lime milk dosage
- pumping of dyeing waters
- slaughterhouse processing waste

Self-priming mechanical diaphragm pumps for foams and dense liquids that contain abrasives and solids in suspension. They are used in industrial and construction sectors.

SOLIDS HANDLING UP TO 80 mm max pression **15 m**  MAX FLOW RATE UP TO **39** m<sup>3</sup>/h TEMPERATURE FROM -20°UP TO +200°C MAX DRY PRIME UP TO **6 m** 

HIGH ABRASION RESISTANCE