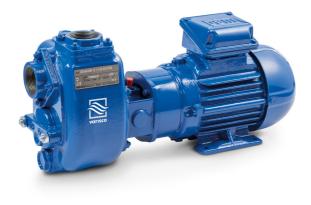

#### Self-priming pumps

- water purification
- treatment plants: P.E.T., aluminum, paper
- landfills
- power plants
- smoke abatement

The J self-priming centrifugal pumps are used in applications requiring a fast priming capacity from demanding suction heights combined with the ability to transfer and manage polluted, waste and abrasive fluids with suspended solids.