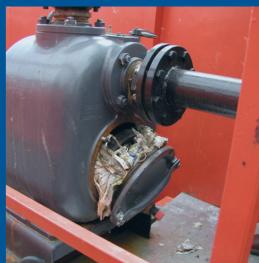

### ST-R PUMPS Self-priming trash pumps

- municipal sewage project
- paper making
- weaving
- foodstuff
- chemical industry
- power industry
- slurries and mixed suspension

The ST-R self-priming centrifugal pumps are designed to facilitate unclogging operation in the field and ensure easy maintenance and high levels of reliability. The front inspection cover can be used to access all internal parts without disconnecting the pipes and without removing the pump from the installation.