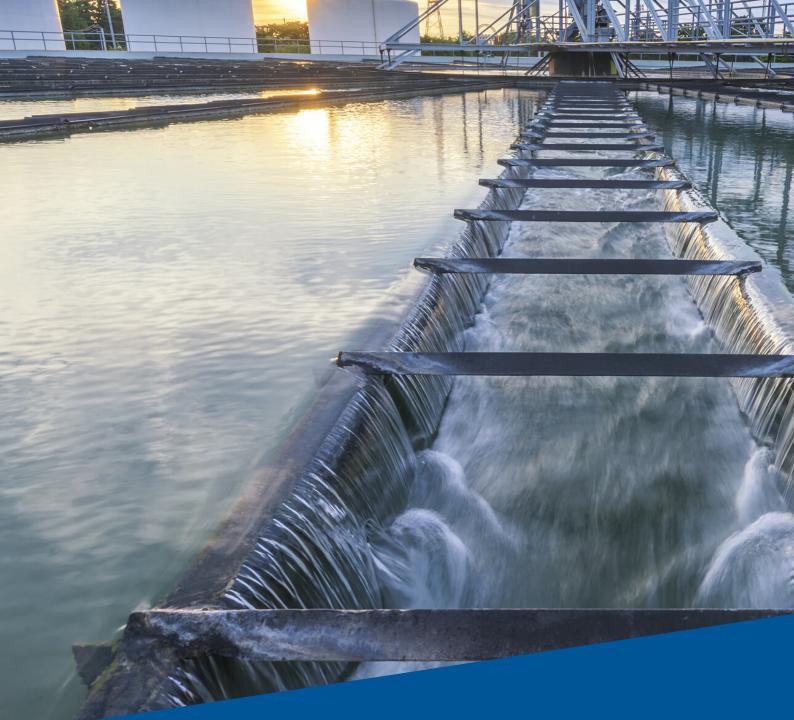

# SEWAGE PUMPS

PUMPS FOR DELIVERING LARGE SOLID PARTICLES AND IMPURITIES





## J PUMPS

#### Self-priming pumps

- water purification
- treatment plants: P.E.T., aluminum, paper
- landfills
- power plants
- smoke abatement

The J self-priming centrifugal pumps are used in applications requiring a fast priming capacity from demanding suction heights combined with the ability to transfer and manage polluted, waste and abrasive fluids with suspended solids.





### ST-R PUMPS Self-priming trash pumps

- municipal sewage project
- paper making
- weaving
- foodstuff
- chemical industry
- power industry
- slurries and mixed suspension

The ST-R self-priming centrifugal pumps are designed to facilitate unclogging operation in the field and ensure easy maintenance and high levels of reliab