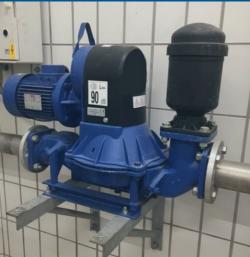

# LB PUMPS

#### Self-priming diaphragm pumps

- foam and sludge
- sewage
- lime milk dosage
- pumping of dyeing waters
- slaughterhouse processing waste

Self-priming mechanical diaphragm pumps for foams and dense liquids that contain abrasives and solids in suspension. They are used in industrial and construction sectors.

SOLIDS HANDLING UP TO 80 mm max pression **15 m**  MAX FLOW RATE UP TO **39** m<sup>3</sup>/h TEMPERATURE FROM -20°UP TO +200°C MAX DRY PRIME UP TO **6 m** 

HIGH ABRASION RESISTANCE