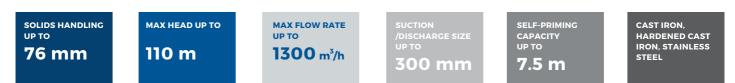

SOLIDS HANDLING UP TO 76 mm мах неар <sup>ир то</sup> 35 m

MAX FLOW RATE UP TO 420 m<sup>3</sup>/h suction /discharge size up to **200 mm** 

self-priming capacity up to **7.5 m**  CAST IRON, HARDENED CAST IRON, STAINLESS STEEL\*

\*internal parts only