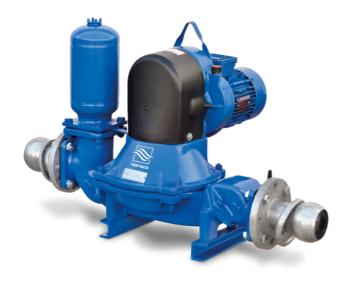

#### Self-priming diaphragm pumps

- foam and sludge
- sewage
- lime milk dosage
- pumping of dyeing waters
- slaughterhouse processing waste

Self-priming mechanical diaphragm pumps for foams and dense liquids that contain abrasives and solids in suspension. They are used in industrial and construction sectors.

SOLIDS HANDLING UP TO 80 mm max pression **15 m**  MAX FLOW RATE UP TO **39** m<sup>3</sup>/h TEMPERATURE FROM -20°UP TO +200°C MAX DRY PRIME UP TO **6 m** 

HIGH ABRASION RESISTANCE