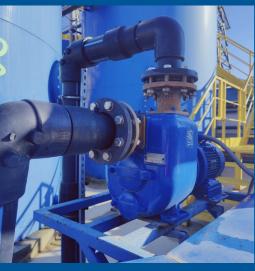

#### Self-priming pumps

- water purification
- treatment plants: P.E.T., aluminum, paper
- landfills
- power plants
- smoke abatement

The J self-priming centrifugal pumps are used in applications requiring a fast priming capacity from demanding suction heights combined with the ability to transfer and manage polluted, waste and abrasive fluids with suspended solids.