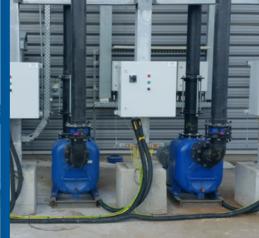

### ST-R PUMPS Self-priming trash pumps

- municipal sewage project
- paper making
- weaving
- foodstuff
- chemical industry
- power industry
- slurries and mixed suspension

The ST-R self-priming centrifugal pumps are designed to facilitate unclogging operation in the field and ensure easy maintenance and high levels of reliability. The front inspection cover can be used to access all internal parts without disconnecting the pipes and without removing the pump from the installation.

SOLIDS HANDLING UP TO 76 mm мах неар <sup>ир то</sup> 35 m

MAX FLOW RATE UP TO 420 m<sup>3</sup>/h suction /discharge size up to **200 mm** 

self-priming capacity up to **7.5 m**  CAST IRON, HARDENED CAST IRON, STAINLESS STEEL\*