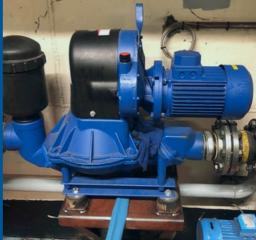

# LB PUMPS

#### Self-priming diaphragm pumps

- foam and sludge
- sewage
- lime milk dosage
- pumping of dyeing waters
- slaughterhouse processing waste

Self-priming mechanical diaphragm pumps for foams and dense liquids that contain abrasives and solids in suspension. They are used in industrial and construction sectors.

SOLIDS HANDLING UP TO 80 mm max pression **15 m**  MAX FLOW RATE UP TO **39** m<sup>3</sup>/h TEMPERATURE FROM -20°UP TO +200°C MAX DRY PRIME UP TO **6 m** 

HIGH ABRASION RESISTANCE